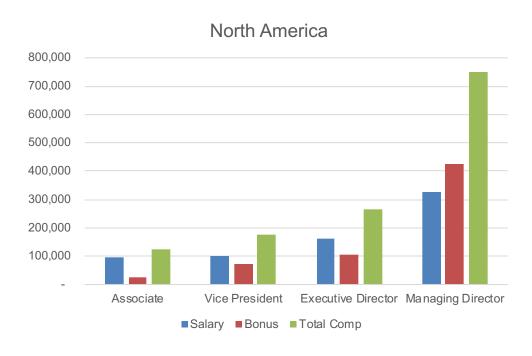

| 57    | 177           | 204           | 188   | 392           | 123          | 37    | 159           |
| ETF Issuer       | 141    | 102   | 242           | 211           | 181   | 392           | 133          | 91    | 223           |
| Exchange         | 84     | 27    | 111           | 75            | 18    | 93            | 200          | 25    | 225           |
| Index Provider   | 118    | 59    | 177           | 172           | 89    | 261           | 122          | 48    | 169           |

# By Role



### **Business Heads**

#### Managing Director level



### **Capital Markets**





### Marketing





### **Operations**







### Portfolio Management

#### Asia Pacific – Europe





### **Product Development**





### **Product Specialist**





### Relationship Management





### Sales





### **Trading**





# By Company type



### AP / Market Maker

|                         | Europe |       |               | North America |       |               | Asia Pacific |       |                   |
|-------------------------|--------|-------|---------------|---------------|-------|---------------|--------------|-------|-------------------|
|                         | Salary | Bonus | Total<br>Comp | Salary        | Bonus | Total<br>Comp | Salary       | Bonus | Total<br>Comp     |
| Business Head           | 280    | 270   | 550           | 325           | 600   | 925           | 240          | 300   | 540               |
| Operations              | 106    | 19    | 125           | 125           | 20    | 145           | -            | 4     | -