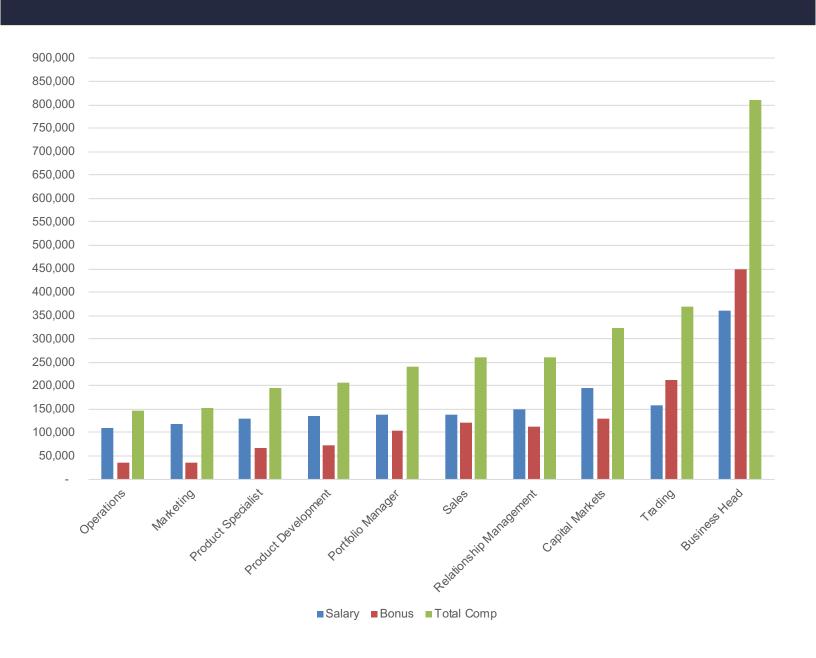

gs

- ➤ Employees in the US/Canada typically receive the highest salaries across the industry
- > Employees in Europe typically receive the lowest salaries
- Business Heads and Trading positions are the highest paid roles
- Operations and Marketing are the lowest paid roles
- ➤ The average Analyst within ETFs receives a salary of USD 49k, the average Managing Director receives a salary of USD 332K
- ➤ The average bonus paid across the ETF industry is 60% of base salary
- ➤ AP's/Market Makers typically pay the highest compensation

\_\_\_\_\_

- Over 2000 people participated globally in the survey
- All figures quoted in USD
- Average figures used in all instances

### Regional Comparison

#### All grades



### **Grade Comparison**

#### Total Comp



### **Role Comparison**

Global view



### **Company Type Comparison**

#### Global view

|                  | Europe |       |               | North America |       |               | Asia Pacific |       |               |
|------------------|--------|-------|---------------|---------------|-------|---------------|--------------|-------|---------------|
|                  | Salary | Bonus | Total<br>Comp | Salary        | Bonus | Total<br>Comp | Salary       | Bonus | Total<br>Comp |
| AP/ Market Maker | 121    | 115   | 236           | 199           | 263   | 461           | 285          | 575   | 860           |
| Asset Servicing  | 119    | 57    | 177           | 204           | 188   | 392           | 123          | 37    | 159           |
| ETF Issuer       | 141    | 102   | 242           | 211           | 181   | 392