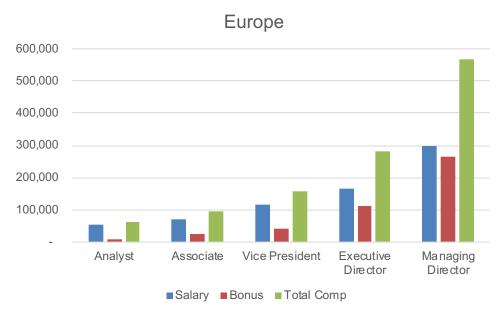

|
| Asset Servicing  | 119    | 57    | 177           | 204           | 188   | 392           | 123          | 37    | 159           |
| ETF Issuer       | 141    | 102   | 242           | 211           | 181   | 392           | 133          | 91    | 223           |
| Exchange         | 84     | 27    | 111           | 75            | 18    | 93            | 200          | 25    | 225           |
| Index Provider   | 118    | 59    | 177           | 172           | 89    | 261           | 122          | 48    | 169           |

# By Role



### **Business Heads**

#### Managing Director level



### **Capital Markets**





### Marketing





### **Operations**







### Portfolio Management

#### Asia Pacific – Europe





### **Product Development**





### **Product Specialist**





### Relationship Management





### Sales





### **Trading**





# By Company type



### AP / Market Maker

|                         | Europe |       |               | North America |       |               | Asia Pacific |       |                   |
|-------------------------|--------|-------|---------------|---------------|-------|---------------|--------------|-------|-------------------|
|                         | Salary | Bonus | Total<br>Comp | Salary        | Bonus | Total<br>Comp | Salary       | Bonus | Total<br>Comp     |
| Business Head           | 280    | 270   | 550           | 325           | 600   | 925           | 240          | 300   | 540               |
| Operations              | 106    | 19    | 125           | 125           | 20    | 145           | -