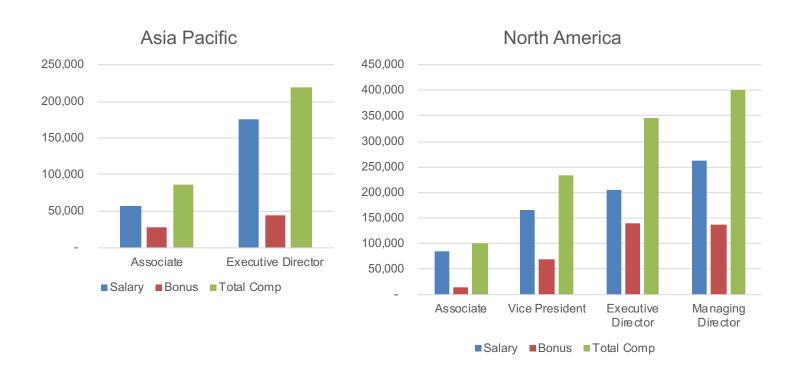

5          | 575   | 860           |
| Asset Servicing  | 119    | 57    | 177           | 204           | 188   | 392           | 123          | 37    | 159           |
| ETF Issuer       | 141    | 102   | 242           | 211           | 181   | 392           | 133          | 91    | 223           |
| Exchange         | 84     | 27    | 111           | 75            | 18    | 93            | 200          | 25    | 225           |
| Index Provider   | 118    | 59    | 177           | 172           | 89    | 261           | 122          | 48    | 169           |

# By Role



### **Business Heads**

#### Managing Director level



### **Capital Markets**





### Marketing





### **Operations**







### Portfolio Management

#### Asia Pacific – Europe





### **Product Development**





### **Product Specialist**





### Relationship Management





### Sales





### **Trading**





# By Company type



### AP / Market Maker

|                         | Europe |       |               | North America |       |               | Asia Pacific |       |                   |
|-------------------------|--------|-------|---------------|---------------|-------|---------------|--------------|-------|-------------------|
|                         | Salary | Bonus | Total<br>Comp | Salary        | Bonus | Total<br>Comp | Salary       | Bonus | Total<br>Comp     |
| Business Head           | 280    | 270   | 550           | 325           | 600   | 925           | 240          | 300   | 540               |
| Operations              | 106    | 19    | 125           | 125