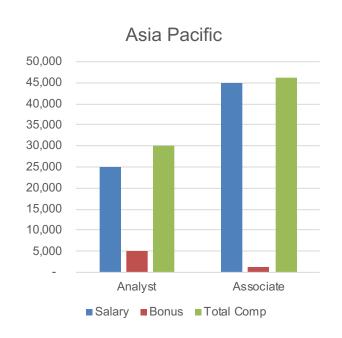

P/ Market Maker | 121    | 115   | 236           | 199           | 263   | 461           | 285          | 575   | 860           |
| Asset Servicing  | 119    | 57    | 177           | 204           | 188   | 392           | 123          | 37    | 159           |
| ETF Issuer       | 141    | 102   | 242           | 211           | 181   | 392           | 133          | 91    | 223           |
| Exchange         | 84     | 27    | 111           | 75            | 18    | 93            | 200          | 25    | 225           |
| Index Provider   | 118    | 59    | 177           | 172           | 89    | 261           | 122          | 48    | 169           |

# By Role



### **Business Heads**

#### Managing Director level



### **Capital Markets**





### Marketing





### **Operations**







### Portfolio Management

#### Asia Pacific – Europe





### **Product Development**





### **Product Specialist**





### Relationship Management





### Sales





### **Trading**





# By Company type



### AP / Market Maker

|                         | Europe |       |               | North America |       |               | Asia Pacific |       |                   |
|-------------------------|--------|-------|---------------|---------------|-------|---------------|--------------|-------|-------------------|
|                         | Salary | Bonus | Total<br>Comp | Salary        | Bonus | Total<br>Comp | Salary       | Bonus | Total<br>Comp     |
| Business Head           | 280    | 270   | 550           | 325           | 600   | 925           | 240          | 300   | 54