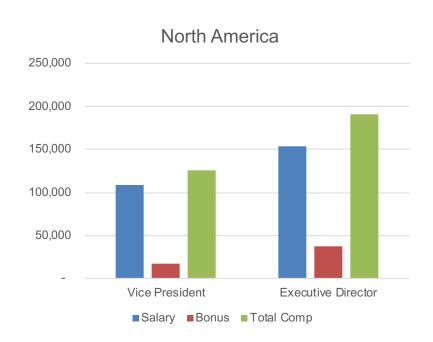

Market Maker | 121    | 115   | 236           | 199           | 263   | 461           | 285          | 575   | 860           |
| Asset Servicing  | 119    | 57    | 177           | 204           | 188   | 392           | 123          | 37    | 159           |
| ETF Issuer       | 141    | 102   | 242           | 211           | 181   | 392           | 133          | 91    | 223           |
| Exchange         | 84     | 27    | 111           | 75            | 18    | 93            | 200          | 25    | 225           |
| Index Provider   | 118    | 59    | 177           | 172           | 89    | 261           | 122          | 48    | 169           |

# By Role



### **Business Heads**

#### Managing Director level



### **Capital Markets**





### Marketing





### **Operations**







### Portfolio Management

#### Asia Pacific – Europe





### **Product Development**





### **Product Specialist**





### Relationship Management





### Sales





### **Trading**





# By Company type



### AP / Market Maker

|                         | Europe |       |               | North America |       |               | Asia Pacific |       |                   |
|-------------------------|--------|-------|---------------|---------------|-------|---------------|--------------|-------|-------------------|
|                         | Salary | Bonus | Total<br>Comp | Salary        | Bonus | Total<br>Comp | Salary       | Bonus | Total<br>Comp     |
| Business Head           | 280    | 270   | 550           | 325           | 600   | 925           | 240          | 300   | 540