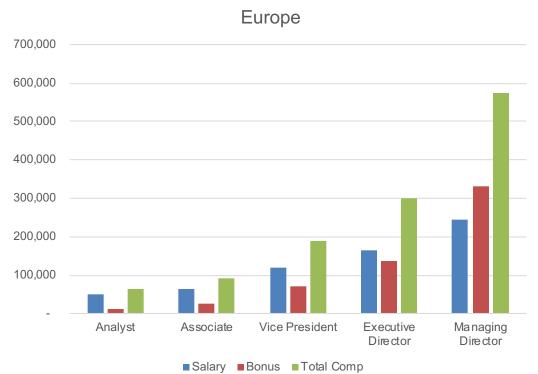

| 204           | 188   | 392           | 123          | 37    | 159           |
| ETF Issuer       | 141    | 102   | 242           | 211           | 181   | 392           | 133          | 91    | 223           |
| Exchange         | 84     | 27    | 111           | 75            | 18    | 93            | 200          | 25    | 225           |
| Index Provider   | 118    | 59    | 177           | 172           | 89    | 261           | 122          | 48    | 169           |

# By Role



### **Business Heads**

#### Managing Director level



### **Capital Markets**





### Marketing





### **Operations**







### Portfolio Management

#### Asia Pacific – Europe





### **Product Development**





### **Product Specialist**





### Relationship Management





### Sales





### **Trading**





# By Company type



### AP / Market Maker

|                         | Europe |       |               | North America |       |               | Asia Pacific |       |                   |
|-------------------------|--------|-------|---------------|---------------|-------|---------------|--------------|-------|-------------------|
|                         | Salary | Bonus | Total<br>Comp | Salary        | Bonus | Total<br>Comp | Salary       | Bonus | Total<br>Comp     |
| Business Head           | 280    | 270   | 550           | 325           | 600   | 925           | 240          | 300   | 540               |
| Operations              | 106    | 19    | 125           | 125           | 20    | 145           | -            | 4     | -                 |
| Product Spe