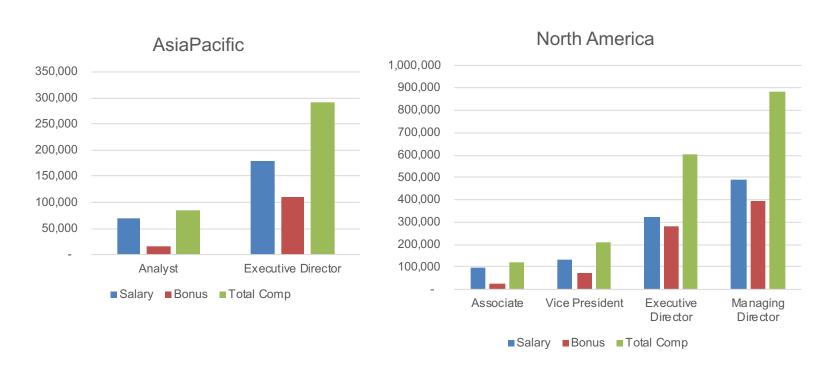

Salary       | Bonus | Total<br>Comp |
| AP/ Market Maker | 121    | 115   | 236           | 199           | 263   | 461           | 285          | 575   | 860           |
| Asset Servicing  | 119    | 57    | 177           | 204           | 188   | 392           | 123          | 37    | 159           |
| ETF Issuer       | 141    | 102   | 242           | 211           | 181   | 392           | 133          | 91    | 223           |
| Exchange         | 84     | 27    | 111           | 75            | 18    | 93            | 200          | 25    | 225           |
| Index Provider   | 118    | 59    | 177           | 172           | 89    | 261           | 122          | 48    | 169           |

# By Role



### **Business Heads**

#### Managing Director level



### **Capital Markets**





### Marketing





### **Operations**







### Portfolio Management

#### Asia Pacific – Europe





### **Product Development**





### **Product Specialist**





### Relationship Management





### Sales





### **Trading**





# By Company type



### AP / Market Maker

|                         | Europe |       |               | North America |       |               | Asia Pacific |       |                   |
|-------------------------|--------|-------|---------------|---------------|-------|---------------|--------------|-------|-------------------|
|                         | Salary | Bonus | Total<br>Comp | Salary        | Bonus | Total<br>Comp | Salary       | Bonus | Total<br>Comp     |
| Business Head           | 280    | 270   | 550           | 325           | 600