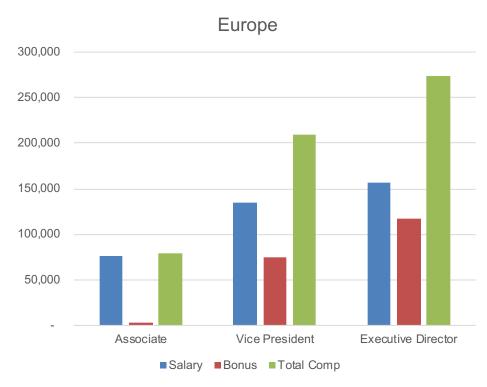

57    | 177           | 204           | 188   | 392           | 123          | 37    | 159           |
| ETF Issuer       | 141    | 102   | 242           | 211           | 181   | 392           | 133          | 91    | 223           |
| Exchange         | 84     | 27    | 111           | 75            | 18    | 93            | 200          | 25    | 225           |
| Index Provider   | 118    | 59    | 177           | 172           | 89    | 261           | 122          | 48    | 169           |

# By Role



### **Business Heads**

#### Managing Director level



### **Capital Markets**





### Marketing





### **Operations**







### Portfolio Management

#### Asia Pacific – Europe





### **Product Development**





### **Product Specialist**





### Relationship Management





### Sales





### **Trading**





# By Company type



### AP / Market Maker

|                         | Europe |       |               | North America |       |               | Asia Pacific |       |                   |
|-------------------------|--------|-------|---------------|---------------|-------|---------------|--------------|-------|-------------------|
|                         | Salary | Bonus | Total<br>Comp | Salary        | Bonus | Total<br>Comp | Salary       | Bonus | Total<br>Comp     |
| Business Head           | 280    | 270   | 550           | 325           | 600   | 925           | 240          | 300   | 540               |
| Operations              | 106    | 19    | 125           | 125           | 20    | 145           | -            | 4     | -