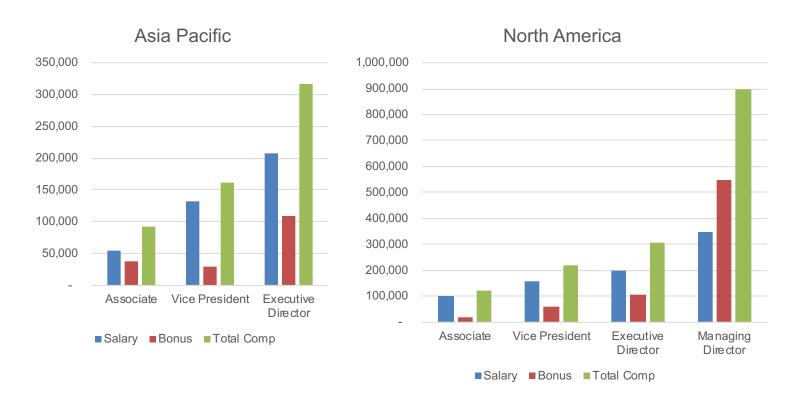

|
| Asset Servicing  | 119    | 57    | 177           | 204           | 188   | 392           | 123          | 37    | 159           |
| ETF Issuer       | 141    | 102   | 242           | 211           | 181   | 392           | 133          | 91    | 223           |
| Exchange         | 84     | 27    | 111           | 75            | 18    | 93            | 200          | 25    | 225           |
| Index Provider   | 118    | 59    | 177           | 172           | 89    | 261           | 122          | 48    | 169           |

# By Role



### **Business Heads**

#### Managing Director level



### **Capital Markets**





### Marketing





### **Operations**







### Portfolio Management

#### Asia Pacific – Europe





### **Product Development**





### **Product Specialist**





### Relationship Management





### Sales





### **Trading**





# By Company type



### AP / Market Maker

|                         | Europe |       |               | North America |       |               | Asia Pacific |       |                   |
|-------------------------|--------|-------|---------------|---------------|-------|---------------|--------------|-------|-------------------|
|                         | Salary | Bonus | Total<br>Comp | Salary        | Bonus | Total<br>Comp | Salary       | Bonus | Total<br>Comp     |
| Business Head           | 280    | 270   | 550           | 325           | 600   | 925           | 240          | 300   | 540               |
| Operations              | 106    | 19    | 125           | 125           | 20    | 145           | -