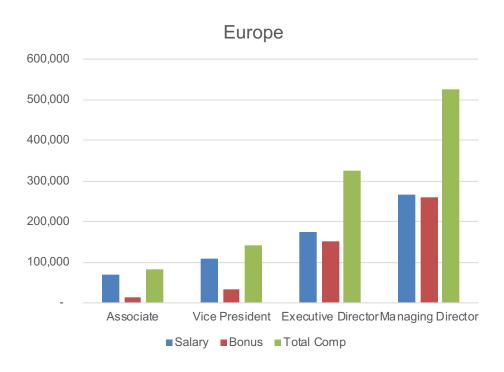

| 575   | 860           |
| Asset Servicing  | 119    | 57    | 177           | 204           | 188   | 392           | 123          | 37    | 159           |
| ETF Issuer       | 141    | 102   | 242           | 211           | 181   | 392           | 133          | 91    | 223           |
| Exchange         | 84     | 27    | 111           | 75            | 18    | 93            | 200          | 25    | 225           |
| Index Provider   | 118    | 59    | 177           | 172           | 89    | 261           | 122          | 48    | 169           |

# By Role



### **Business Heads**

#### Managing Director level



### **Capital Markets**





### Marketing





### **Operations**







### Portfolio Management

#### Asia Pacific – Europe





### **Product Development**





### **Product Specialist**





### Relationship Management





### Sales





### **Trading**





# By Company type



### AP / Market Maker

|                         | Europe |       |               | North America |       |               | Asia Pacific |       |                   |
|-------------------------|--------|-------|---------------|---------------|-------|---------------|--------------|-------|-------------------|
|                         | Salary | Bonus | Total<br>Comp | Salary        | Bonus | Total<br>Comp | Salary       | Bonus | Total<br>Comp     |
| Business Head           | 280    | 270   | 550           | 325           | 600   | 925           | 240          | 300   | 540               |
| Operations              | 106    | 19    | 125           | 125           |