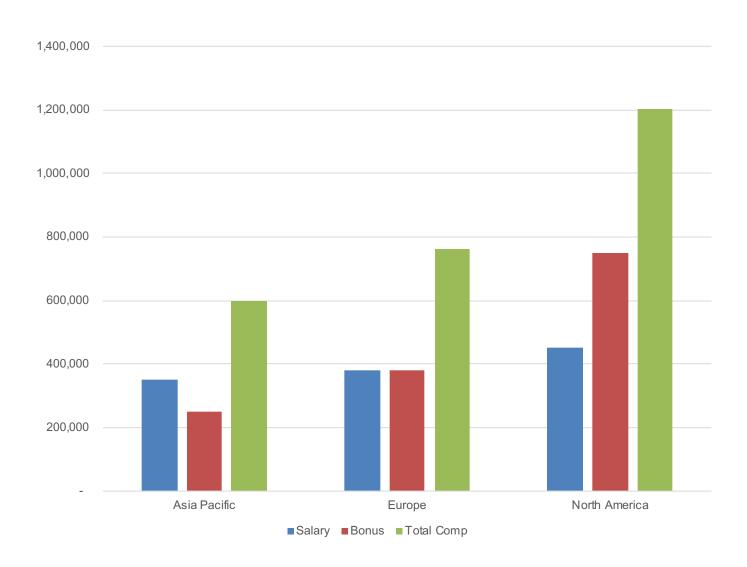

| Bonus | Total<br>Comp | Salary       | Bonus | Total<br>Comp |
| AP/ Market Maker | 121    | 115   | 236           | 199           | 263   | 461           | 285          | 575   | 860           |
| Asset Servicing  | 119    | 57    | 177           | 204           | 188   | 392           | 123          | 37    | 159           |
| ETF Issuer       | 141    | 102   | 242           | 211           | 181   | 392           | 133          | 91    | 223           |
| Exchange         | 84     | 27    | 111           | 75            | 18    | 93            | 200          | 25    | 225           |
| Index Provider   | 118    | 59    | 177           | 172           | 89    | 261           | 122          | 48    | 169           |

# By Role



### **Business Heads**

#### Managing Director level



### **Capital Markets**





### Marketing





### **Operations**







### Portfolio Management

#### Asia Pacific – Europe





### **Product Development**





### **Product Specialist**





### Relationship Management





### Sales





### **Trading**





# By Company type



### AP / Market Maker

|                         | Europe |       |               | North America |       |               | Asia Pacific |       |                   |
|-------------------------|--------|-------|---------------|---------------|-------|---------------|--------------|-------|-------------------|
|                         | Salary | Bonus | Total<br>Comp | Salary        | Bonus | Total<br>Comp | Salary       | Bonus | Total<br>Comp     |
| Business Head           | 280    | 270   | 550