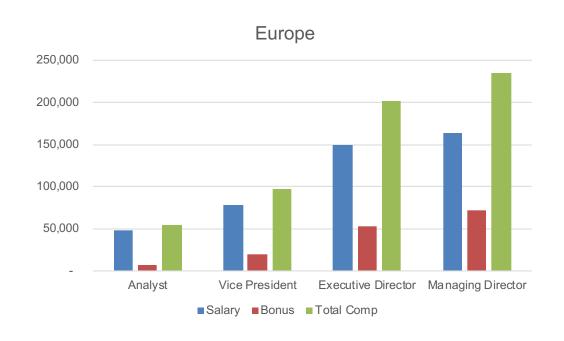

| Total<br>Comp |
| AP/ Market Maker | 121    | 115   | 236           | 199           | 263   | 461           | 285          | 575   | 860           |
| Asset Servicing  | 119    | 57    | 177           | 204           | 188   | 392           | 123          | 37    | 159           |
| ETF Issuer       | 141    | 102   | 242           | 211           | 181   | 392           | 133          | 91    | 223           |
| Exchange         | 84     | 27    | 111           | 75            | 18    | 93            | 200          | 25    | 225           |
| Index Provider   | 118    | 59    | 177           | 172           | 89    | 261           | 122          | 48    | 169           |

# By Role



### **Business Heads**

#### Managing Director level



### **Capital Markets**





### Marketing





### **Operations**







### Portfolio Management

#### Asia Pacific – Europe





### **Product Development**





### **Product Specialist**





### Relationship Management





### Sales





### **Trading**





# By Company type



### AP / Market Maker

|                         | Europe |       |               | North America |       |               | Asia Pacific |       |                   |
|-------------------------|--------|-------|---------------|---------------|-------|---------------|--------------|-------|-------------------|
|                         | Salary | Bonus | Total<br>Comp | Salary        | Bonus | Total<br>Comp | Salary       | Bonus | Total<br>Comp     |
| Business Head           | 280    | 270   | 550           | 325           | 600   | 925           | 240