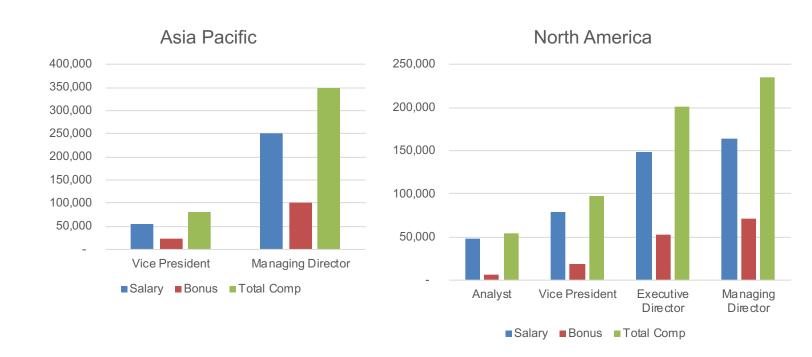

us | Total<br>Comp |
| AP/ Market Maker | 121    | 115   | 236           | 199           | 263   | 461           | 285          | 575   | 860           |
| Asset Servicing  | 119    | 57    | 177           | 204           | 188   | 392           | 123          | 37    | 159           |
| ETF Issuer       | 141    | 102   | 242           | 211           | 181   | 392           | 133          | 91    | 223           |
| Exchange         | 84     | 27    | 111           | 75            | 18    | 93            | 200          | 25    | 225           |
| Index Provider   | 118    | 59    | 177           | 172           | 89    | 261           | 122          | 48    | 169           |

# By Role



### **Business Heads**

#### Managing Director level



### **Capital Markets**





### Marketing





### **Operations**







### Portfolio Management

#### Asia Pacific – Europe





### **Product Development**





### **Product Specialist**





### Relationship Management





### Sales





### **Trading**





# By Company type



### AP / Market Maker

|                         | Europe |       |               | North America |       |               | Asia Pacific |       |                   |
|-------------------------|--------|-------|---------------|---------------|-------|---------------|--------------|-------|-------------------|
|                         | Salary | Bonus | Total<br>Comp | Salary        | Bonus | Total<br>Comp | Salary       | Bonus | Total<br>Comp     |
| Business Head           | 280    | 270   | 550           | 325           | 600   | 925           | 2