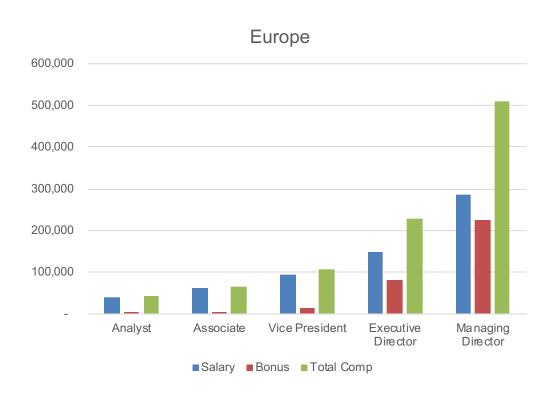

arket Maker | 121    | 115   | 236           | 199           | 263   | 461           | 285          | 575   | 860           |
| Asset Servicing  | 119    | 57    | 177           | 204           | 188   | 392           | 123          | 37    | 159           |
| ETF Issuer       | 141    | 102   | 242           | 211           | 181   | 392           | 133          | 91    | 223           |
| Exchange         | 84     | 27    | 111           | 75            | 18    | 93            | 200          | 25    | 225           |
| Index Provider   | 118    | 59    | 177           | 172           | 89    | 261           | 122          | 48    | 169           |

# By Role



### **Business Heads**

#### Managing Director level



### **Capital Markets**





### Marketing





### **Operations**







### Portfolio Management

#### Asia Pacific – Europe





### **Product Development**





### **Product Specialist**





### Relationship Management





### Sales





### **Trading**





# By Company type



### AP / Market Maker

|                         | Europe |       |               | North America |       |               | Asia Pacific |       |                   |
|-------------------------|--------|-------|---------------|---------------|-------|---------------|--------------|-------|-------------------|
|                         | Salary | Bonus | Total<br>Comp | Salary        | Bonus | Total<br>Comp | Salary       | Bonus | Total<br>Comp     |
| Business Head           | 280    | 270   | 550           | 325           | 600   | 925           | 240          | 300   | 540