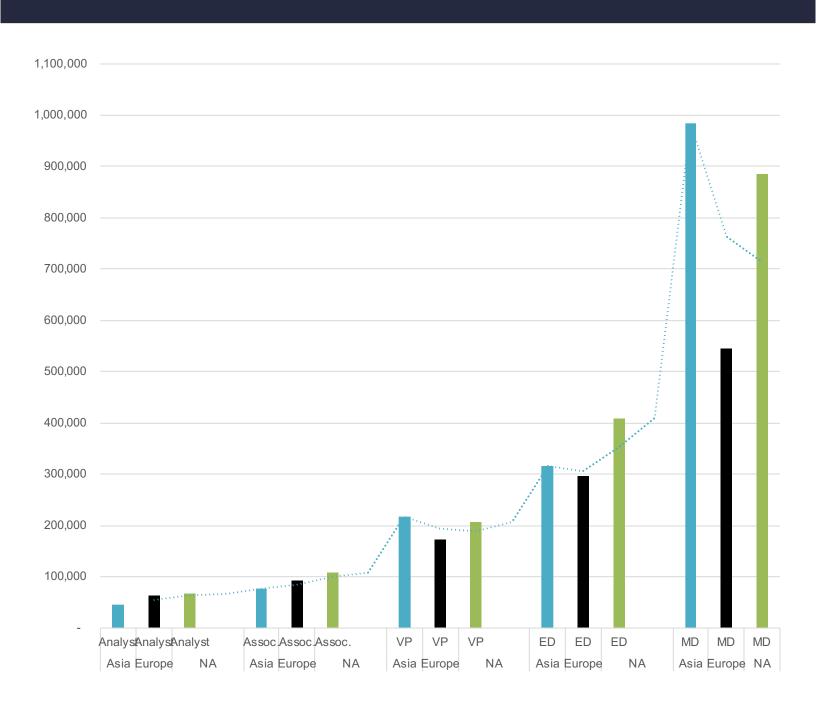

Overview



### Summary

#### Key findings

- ➤ Employees in the US/Canada typically receive the highest salaries across the industry
- > Employees in Europe typically receive the lowest salaries
- Business Heads and Trading positions are the highest paid roles
- Operations and Marketing are the lowest paid roles
- ➤ The average Analyst within ETFs receives a salary of USD 49k, the average Managing Director receives a salary of USD 332K
- ➤ The average bonus paid across the ETF industry is 60% of base salary
- ➤ AP's/Market Makers typically pay the highest compensation

\_\_\_\_\_

- Over 2000 people participated globally in the survey
- All figures quoted in USD
- Average figures used in all instances

### Regional Comparison

#### All grades



### **Grade Comparison**

#### Total Comp



### **Role Comparison**

Global view



### **Company Type Comparison**

#### Global view

|                  | Europe |       |               | North America |       |               | Asia Pacific |       |               |
|------------------|--------|-------|---------------|---------------|-------|---------------|--------------|-------|---------------|
|                  | Salary | Bonus | Total<br>Comp | Salary        | Bonus | Total<br>Comp | Salary       | Bonus | Total<br>Comp |
| AP/ Market Maker | 121    | 115   | 236           | 199           | 263   | 461           | 285          | 575   | 860           |
| Asset Servicing  | 119    | 57    | 177           | 204           | 188   | 392           | 123          | 37    | 159           |
| ETF Issuer       | 141    | 102   | 242