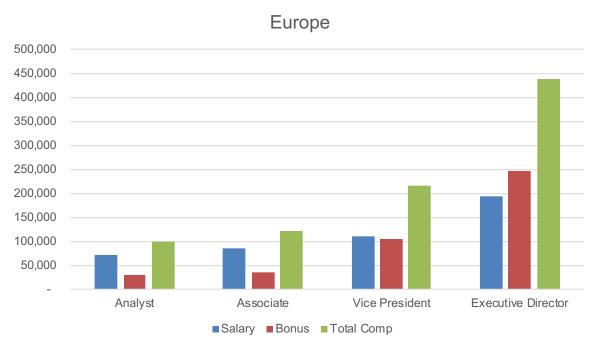

| 188   | 392           | 123          | 37    | 159           |
| ETF Issuer       | 141    | 102   | 242           | 211           | 181   | 392           | 133          | 91    | 223           |
| Exchange         | 84     | 27    | 111           | 75            | 18    | 93            | 200          | 25    | 225           |
| Index Provider   | 118    | 59    | 177           | 172           | 89    | 261           | 122          | 48    | 169           |

# By Role



### **Business Heads**

#### Managing Director level



### **Capital Markets**





### Marketing





### **Operations**







### Portfolio Management

#### Asia Pacific – Europe





### **Product Development**





### **Product Specialist**





### Relationship Management





### Sales





### **Trading**





# By Company type



### AP / Market Maker

|                         | Europe |       |               | North America |       |               | Asia Pacific |       |                   |
|-------------------------|--------|-------|---------------|---------------|-------|---------------|--------------|-------|-------------------|
|                         | Salary | Bonus | Total<br>Comp | Salary        | Bonus | Total<br>Comp | Salary       | Bonus | Total<br>Comp     |
| Business Head           | 280    | 270   | 550           | 325           | 600   | 925           | 240          | 300   | 540               |
| Operations              | 106    | 19    | 125           | 125           | 20    | 145           | -            | 4     | -                 |
| Product Specialist      | 74