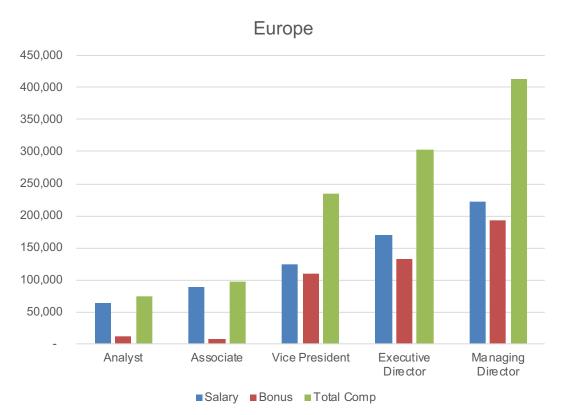

| 263   | 461           | 285          | 575   | 860           |
| Asset Servicing  | 119    | 57    | 177           | 204           | 188   | 392           | 123          | 37    | 159           |
| ETF Issuer       | 141    | 102   | 242           | 211           | 181   | 392           | 133          | 91    | 223           |
| Exchange         | 84     | 27    | 111           | 75            | 18    | 93            | 200          | 25    | 225           |
| Index Provider   | 118    | 59    | 177           | 172           | 89    | 261           | 122          | 48    | 169           |

# By Role



### **Business Heads**

#### Managing Director level



### **Capital Markets**





### Marketing





### **Operations**







### Portfolio Management

#### Asia Pacific – Europe





### **Product Development**





### **Product Specialist**





### Relationship Management





### Sales





### **Trading**





# By Company type



### AP / Market Maker

|                         | Europe |       |               | North America |       |               | Asia Pacific |       |                   |
|-------------------------|--------|-------|---------------|---------------|-------|---------------|--------------|-------|-------------------|
|                         | Salary | Bonus | Total<br>Comp | Salary        | Bonus | Total<br>Comp | Salary       | Bonus | Total<br>Comp     |
| Business Head           | 280    | 270   | 550           | 325           | 600   | 925           | 240          | 300   | 540               |
| Operations              | 106    | 19    |