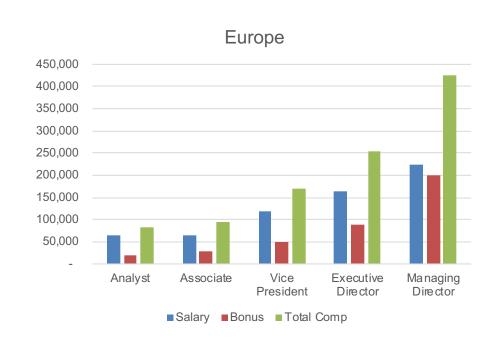

alary       | Bonus | Total<br>Comp |
| AP/ Market Maker | 121    | 115   | 236           | 199           | 263   | 461           | 285          | 575   | 860           |
| Asset Servicing  | 119    | 57    | 177           | 204           | 188   | 392           | 123          | 37    | 159           |
| ETF Issuer       | 141    | 102   | 242           | 211           | 181   | 392           | 133          | 91    | 223           |
| Exchange         | 84     | 27    | 111           | 75            | 18    | 93            | 200          | 25    | 225           |
| Index Provider   | 118    | 59    | 177           | 172           | 89    | 261           | 122          | 48    | 169           |

# By Role



### **Business Heads**

#### Managing Director level



### **Capital Markets**





### Marketing





### **Operations**







### Portfolio Management

#### Asia Pacific – Europe





### **Product Development**





### **Product Specialist**





### Relationship Management





### Sales





### **Trading**





# By Company type



### AP / Market Maker

|                         | Europe |       |               | North America |       |               | Asia Pacific |       |                   |
|-------------------------|--------|-------|---------------|---------------|-------|---------------|--------------|-------|-------------------|
|                         | Salary | Bonus | Total<br>Comp | Salary        | Bonus | Total<br>Comp | Salary       | Bonus | Total<br>Comp     |
| Business Head           | 280    | 270   | 550           | 325           | 600   |