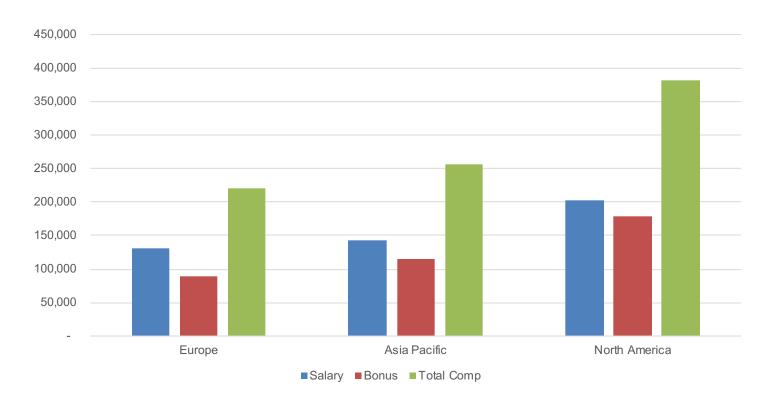

- ETF Issuer
- Exchange
- Index Provider

# Overview



### Summary

#### Key findings

- ➤ Employees in the US/Canada typically receive the highest salaries across the industry
- > Employees in Europe typically receive the lowest salaries
- Business Heads and Trading positions are the highest paid roles
- Operations and Marketing are the lowest paid roles
- ➤ The average Analyst within ETFs receives a salary of USD 49k, the average Managing Director receives a salary of USD 332K
- ➤ The average bonus paid across the ETF industry is 60% of base salary
- ➤ AP's/Market Makers typically pay the highest compensation

\_\_\_\_\_

- Over 2000 people participated globally in the survey
- All figures quoted in USD
- Average figures used in all instances

### Regional Comparison

#### All grades



### **Grade Comparison**

#### Total Comp



### **Role Comparison**

Global view



### **Company Type Comparison**

#### Global view

|                  | Europe |       |               | North America |       |               | Asia Pacific |       |               |
|------------------|--------|-------|---------------|---------------|-------|---------------|--------------|-------|---------------|
|                  | Salary | Bonus | Total<br>Comp | Salary        | Bonus | Total<br>Comp | Salary       | Bonus | Total<br>Comp |
| AP/ Market Maker | 121    | 115   | 236           | 199           | 263   | 461           | 285          | 575   | 860           |
| Asset Servicing  | 119    | 57    | 177           | 204           | 188   | 392           | 123          | 37    | 159