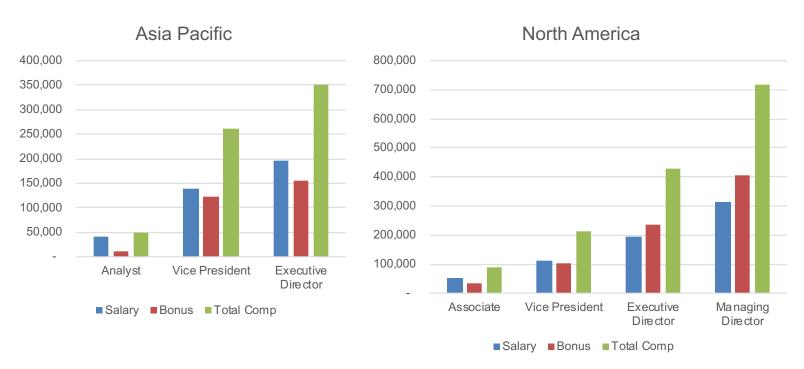

| 204           | 188   | 392           | 123          | 37    | 159           |
| ETF Issuer       | 141    | 102   | 242           | 211           | 181   | 392           | 133          | 91    | 223           |
| Exchange         | 84     | 27    | 111           | 75            | 18    | 93            | 200          | 25    | 225           |
| Index Provider   | 118    | 59    | 177           | 172           | 89    | 261           | 122          | 48    | 169           |

# By Role



### **Business Heads**

#### Managing Director level



### **Capital Markets**





### Marketing





### **Operations**







### Portfolio Management

#### Asia Pacific – Europe





### **Product Development**





### **Product Specialist**





### Relationship Management





### Sales





### **Trading**





# By Company type



### AP / Market Maker

|                         | Europe |       |               | North America |       |               | Asia Pacific |       |                   |
|-------------------------|--------|-------|---------------|---------------|-------|---------------|--------------|-------|-------------------|
|                         | Salary | Bonus | Total<br>Comp | Salary        | Bonus | Total<br>Comp | Salary       | Bonus | Total<br>Comp     |
| Business Head           | 280    | 270   | 550           | 325           | 600   | 925           | 240          | 300   | 540               |
| Operations              | 106    | 19    | 125           | 125           | 20    | 145           | -            | 4     | -                 |
| Product S